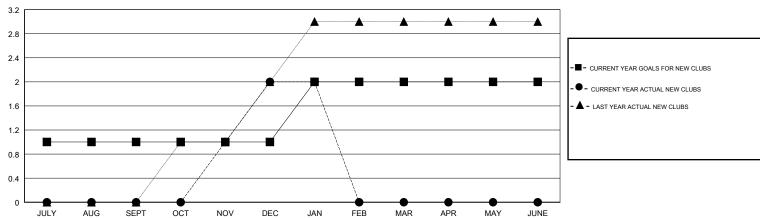

## GOALS AND ACTUAL NEW CLUBS CUMULATIVE

# GMT: JOE AL PICONE LOCATION TEXAS GMT CA Clubs Members RESULTS FOR 2017-2018 RESULTS FOR 2017-2018

| Clubs  RESULTS FOR 2017-2018 |   |   |   |  |  |  |
|------------------------------|---|---|---|--|--|--|
|                              |   |   |   |  |  |  |
|                              |   |   |   |  |  |  |
| JULY/AUG/SEPT                | 1 | 0 | 1 |  |  |  |
| OCT/NOV/DEC                  | 0 | 2 | 0 |  |  |  |
| JAN/FEB/MAR                  | 1 | 0 | 1 |  |  |  |
| APR/MAY/JUNE                 | 0 | 0 | 0 |  |  |  |
|                              |   |   |   |  |  |  |