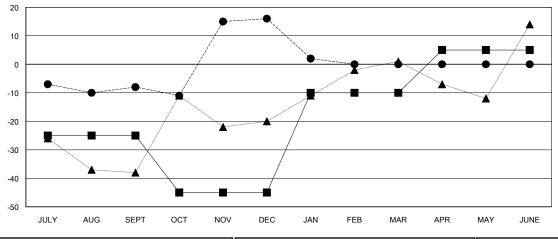

### GOALS AND ACTUAL MEMBERS CUMULATIVE

| DROPPED CLUBS: 2 |     |  |
|------------------|-----|--|
| DROPPED MEMBERS  |     |  |
| DECEASED         | 5   |  |
| CLUB CANCELLED   | 0   |  |
| OTHER            | 155 |  |
| TOTAL            | 160 |  |

| THOMBOTO .            |                           |                         |                                              |  |  |  |
|-----------------------|---------------------------|-------------------------|----------------------------------------------|--|--|--|
| RESULTS FOR 2017-2018 |                           |                         |                                              |  |  |  |
| QUARTER               | MEMBER GROWTH NET<br>GOAL | MEMBER GROWTH<br>ACTUAL | DROPPED MEMBERS ACTUAL (including transfers) |  |  |  |
| JULY/AUG/SEPT         | -25                       | 53                      | 61                                           |  |  |  |
| OCT/NOV/DEC           | -20                       | 90                      | 66                                           |  |  |  |
| JAN/FEB/MAR           | 35                        | 19                      | 33                                           |  |  |  |
| APR/MAY/JUNE          | 15                        | 0                       | 0                                            |  |  |  |